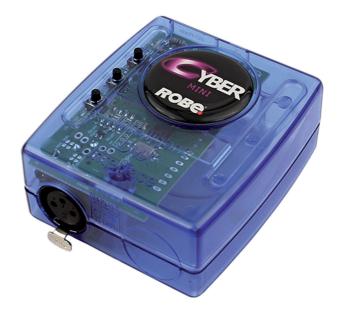

## Cyber Mini™

Second generation of the Cyber Control software contains many new and improved features and functions, including support for both 32/64-bit computer versions, new Easy Stand Alone PRO software and newly designed hardware interfaces with more XLR connectors, SD Card data storage, real time clock and others.

The Cyber Mini is the perfect product for small applications with less than 60 DMX channels. It offers a standalone memory with a maximum of 40 steps (60 channels) as well as 6 (4 + next/previous) ports for dry contacts triggering.

## **Main features**

- 60 DMX channels
- mini USB connector
- port triggering
- Supported software: Easy Stand Alone