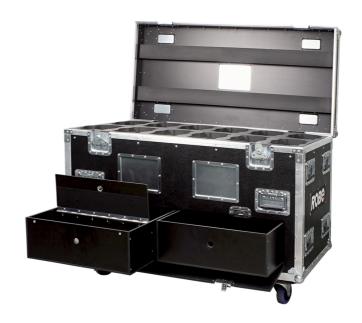

Tel: +420-571-751500 Fax: +420-571-751515 Email: info@robe.cz

This Twelve-Pack Top Loader Case provides full protection for twelve ROBIN 100 LEDBeam units. It was built to endure the rigors and demands of touring and rental markets. It features two big shelves for accessories and one special padded space for diffusion filters. The case is manufactured from high-quality, water repellent 9 mm thick plywood, and has a very durable construction with ball corners, strong metal handles and roller castors for easy pushing.