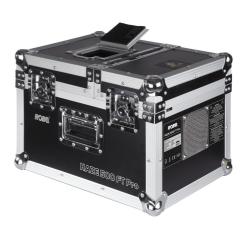

## HAZE 500 FT Pro™

ROBE proudly unveils its latest Hazer - the HAZE 500 FT PRO $^{\text{TM}}$  - to the entertainment industry with great enthusiasm.

This groundbreaking product is the result of extensive R'n'D in the field of haze machines, and has been developed following many years of experience and hard work. The performance of HAZE 500FT PRO™ is therefore second to none. It works spectacularly with laser beams and lighting effects to bring the best atmospheres to all events. HAZE 500 FT PRO™ is definitely the best choice for selective stage designers, performers, and audiences. Finally, the extraordinary low haze liquid consumption rate makes HAZE 500 FT PRO™ energy-efficient and environmentally-friendly.

## **Description**

- Power: AC 230 V/AC 240 V, 50Hz or AC 100 V/AC 120 V/60 Hz optionally
- Output: 85 m3/min (3,000 cu.ft./min.)
- Fluid Consumption Rate: 24 hrs/l
- Fluid Tank Capacity: 2.5 liters
- LCD Timer Panel Controller Included
- Compact Flight Case Included
- Air Pressure: 30 Psi
- Weight: 31.5 kg
- Dimension (mm): L 490 x W 351 x H 338
- Liquids Used: Professional Haze
- On-board 5-pin DMX