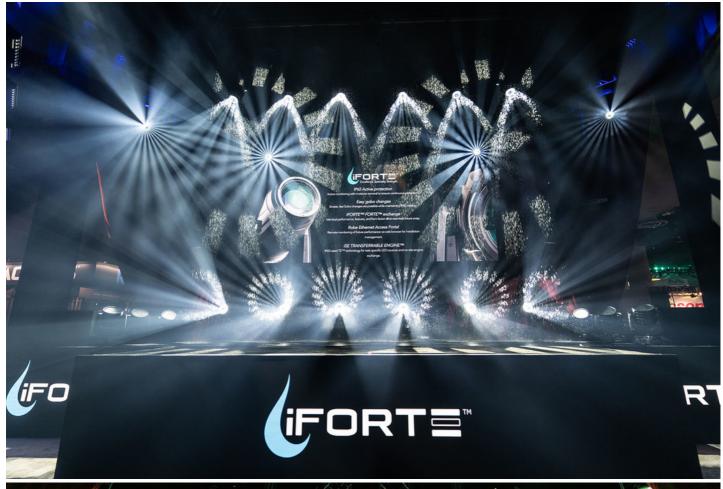

The all-new iFORTETM and TX1 PosiProfileTM products generated a buzz.

The IP65 rated iFORTE is Robe's most powerful iSeries product to date combining a massive output and multiple effects in a package ready for all outdoor challenges including wet, windy, dusty, and generally inclement and unpredictable weather which is prevalent everywhere! This is a perfect luminaire for large shows, spectacles, and stadiums.

The ingenious technologies in these products bring ideal solutions to so many issues being faced by lighting and visual designers, and throughout LDI, there was a steady stream of comments that these were much appreciated and needed.