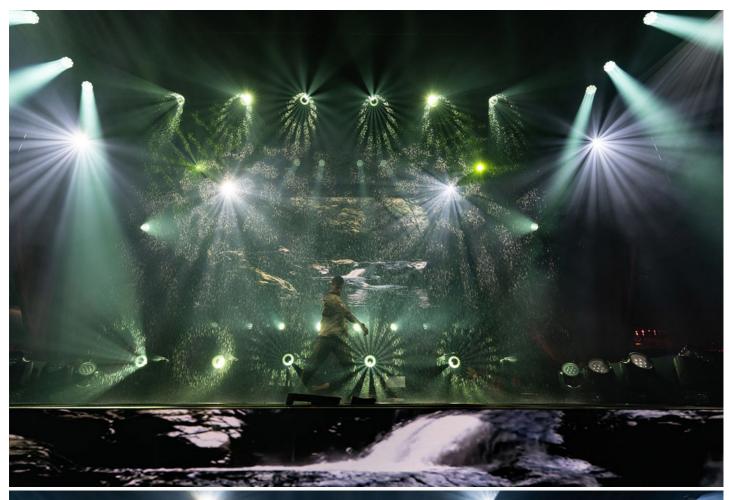

Robe's 6-minute timecoded "All Environments" live show extravaganza captured the spirit of the moment with strong multi-layered messaging as well as illustrating the robust weatherization and fantastic creative effects of Robe's new iSeries luminaires, including the iFORTE, iSpiider, and iBeam250 highlighted in the show.

The live show attracted excited crowds to the stand, and people rammed the aisles each hour to catch the performance.

In a booth which was busy all three days of the expo, the dedicated demo area allowed visitors to experience more in-depth and one-to-one product presentations.