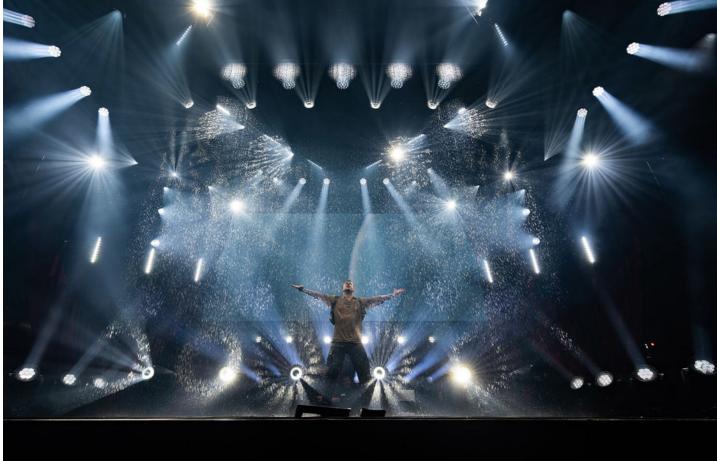

Robe's 6-minute timecoded "All Environments" live show extravaganza captured the spirit of the moment with strong multi-layered messaging as well as illustrating the robust weatherization and fantastic creative effects of Robe's new iSeries luminaires, including the iFORTE, iSpiider, and iBeam250 highlighted in the show.

The live show attracted excited crowds to the stand, and people rammed the aisles each hour to catch the performance.

In a booth which was busy all three days of the expo, the dedicated demo area allowed visitors to experience more in-depth and one-to-one product presentations.