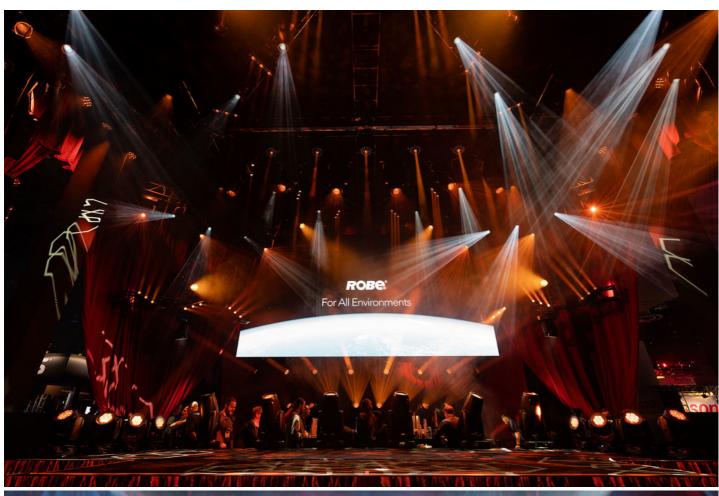

Robe's 6-minute timecoded "All Environments" live show extravaganza captured the spirit of the moment with strong multi-layered messaging as well as illustrating the robust weatherization and fantastic creative effects of Robe's new iSeries luminaires, including the iFORTE, iSpiider, and iBeam250 highlighted in the show.

The live show attracted excited crowds to the stand, and people rammed the aisles each hour to catch the performance.

In a booth which was busy all three days of the expo, the dedicated demo area allowed visitors to experience more in-depth and one-to-one product presentations.