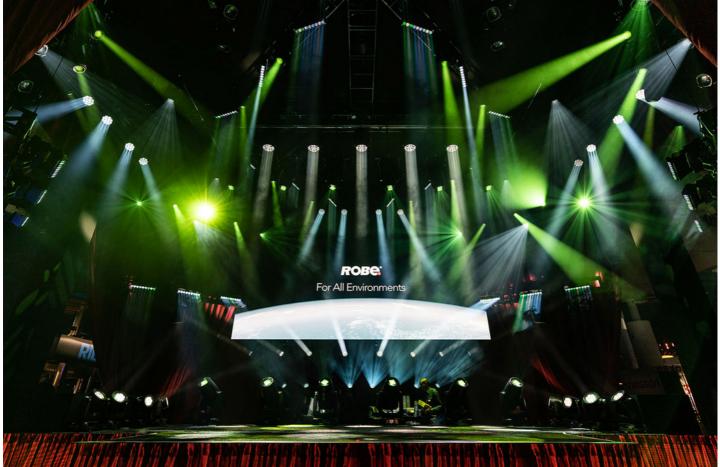

Robe's 6-minute timecoded "All Environments" live show extravaganza captured the spirit of the moment with strong multi-layered messaging as well as illustrating the robust weatherization and fantastic creative effects of Robe's new iSeries luminaires, including the iFORTE, iSpiider, and iBeam250 highlighted in the show.

The live show attracted excited crowds to the stand, and people rammed the aisles each hour to catch the performance.

In a booth which was busy all three days of the expo, the dedicated demo area allowed visitors to experience more in-depth and one-to-one product presentations.