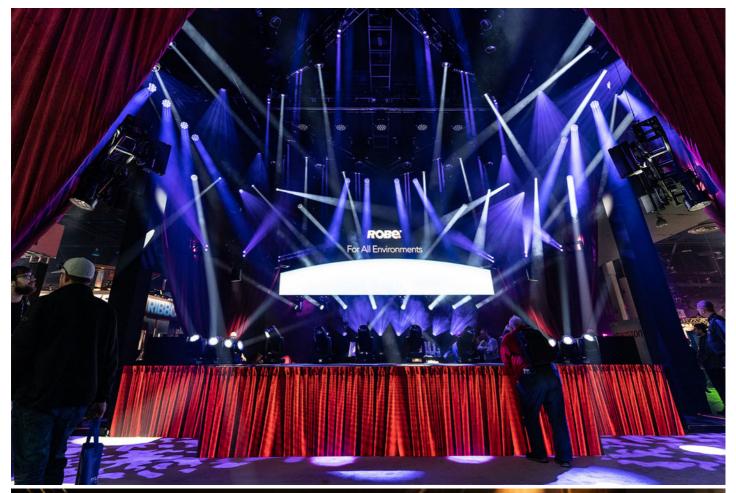

Robe's 6-minute timecoded "All Environments" live show extravaganza captured the spirit of the moment with strong multi-layered messaging as well as illustrating the robust weatherization and fantastic creative effects of Robe's new iSeries luminaires, including the iFORTE, iSpiider, and iBeam250 highlighted in the show.

The live show attracted excited crowds to the stand, and people rammed the aisles each hour to catch the performance.

In a booth which was busy all three days of the expo, the dedicated demo area allowed visitors to experience more in-depth and one-to-one product presentations.