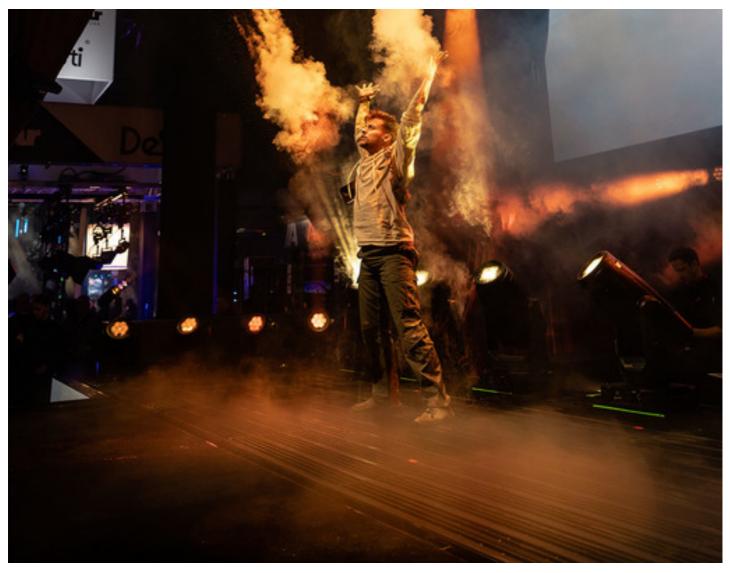

Robe's 6-minute timecoded "All Environments" live show extravaganza captured the spirit of the moment with strong multi-layered messaging as well as illustrating the robust weatherization and fantastic creative effects of Robe's new iSeries luminaires, including the iFORTE, iSpiider, and iBeam250 highlighted in the show.

The live show attracted excited crowds to the stand, and people rammed the aisles each hour to catch the performance.

In a booth which was busy all three days of the expo, the dedicated demo area allowed visitors to experience more in-depth and one-to-one product presentations.