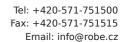

Heaven has a capacity for 500 exclusive people and includes a large main room, with a loft area giving a spectacular view over the dancefloor, a separate VIP room for private events and a covered VIP 'garage' for DJs, managers, VVIPs and special clients.

Four of the Scan 250 XTs are placed on the wall, creating a 'stage' feeling around the DJ booth, a club lighting design that is currently unique in Hungary along with the imaginative use of lighting in Heaven, which is very noticable and has already received many good comments.