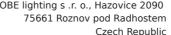

Six Robe ClubSpot 300 CTs and 4 Scan 250 XTs were installed in Heaven. The high brightness of the Club series was

"Absolutely THE right product for this application,"

says Tompó, adding that the speed and reliability of the fixtures were also important considerations. The Robes are controlled via an SGM Pilot 3000 des, along with other lighting units that illuminate DJs and dancers.

Four of the Scan 250 XTs are placed on the wall, creating a 'stage' feeling around the DJ booth, a club lighting design that is currently unique in Hungary along with the imaginative use of lighting in Heaven, which is very noticable and has already received many good comments.