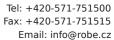

Heaven has a capacity for 500 exclusive people and includes a large main room, with a loft area giving a spectacular view over the dancefloor, a separate VIP room for private events and a covered VIP 'garage' for DJs, managers, VVIPs and special clients.

Six Robe ClubSpot 300 CTs and 4 Scan 250 XTs were installed in Heaven. The high brightness of the Club series was

"Absolutely THE right product for this application,"

says Tompó, adding that the speed and reliability of the fixtures were also important considerations. The Robes are controlled via an SGM Pilot 3000 des, along with other lighting units that illuminate DJs and dancers.

Four of the Scan 250 XTs are placed on the wall, creating a 'stage' feeling around the DJ booth, a club lighting design that is currently unique in Hungary along with the imaginative use of lighting in Heaven, which is very noticable and has already received many good comments.