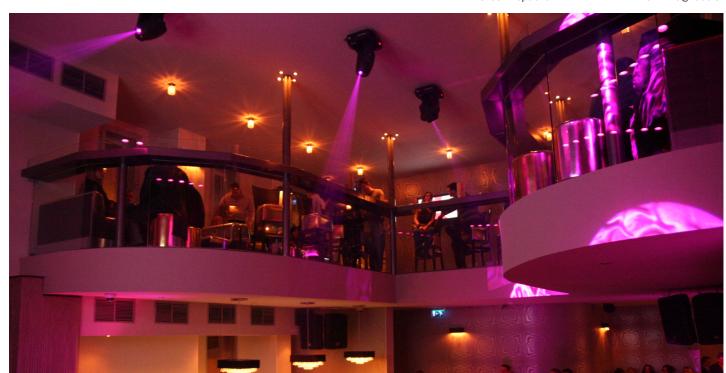

Six Robe ClubSpot 300 CTs and 4 Scan 250 XTs were installed in Heaven. The high brightness of the Club series was

"Absolutely THE right product for this application,"

says Tompó, adding that the speed and reliability of the fixtures were also important considerations. The Robes are controlled via an SGM Pilot 3000 des, along with other lighting units that illuminate DJs and dancers.

Four of the Scan 250 XTs are placed on the wall, creating a 'stage' feeling around the DJ booth, a club lighting design that is currently unique in Hungary along with the imaginative use of lighting in Heaven, which is very noticable and has already received many good comments.