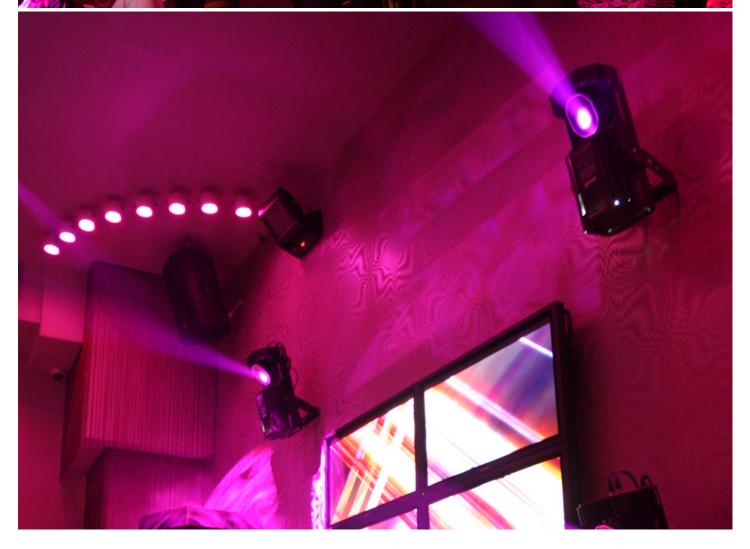

Six Robe ClubSpot 300 CTs and 4 Scan 250 XTs were installed in Heaven. The high brightness of the Club series was

"Absolutely THE right product for this application,"

says Tompó, adding that the speed and reliability of the fixtures were also important considerations. The Robes are controlled via an SGM Pilot 3000 des, along with other lighting units that illuminate DJs and dancers.

Four of the Scan 250 XTs are placed on the wall, creating a 'stage' feeling around the DJ booth, a club lighting design that is currently unique in Hungary along with the imaginative use of lighting in Heaven, which is very noticable and has already received many good comments.