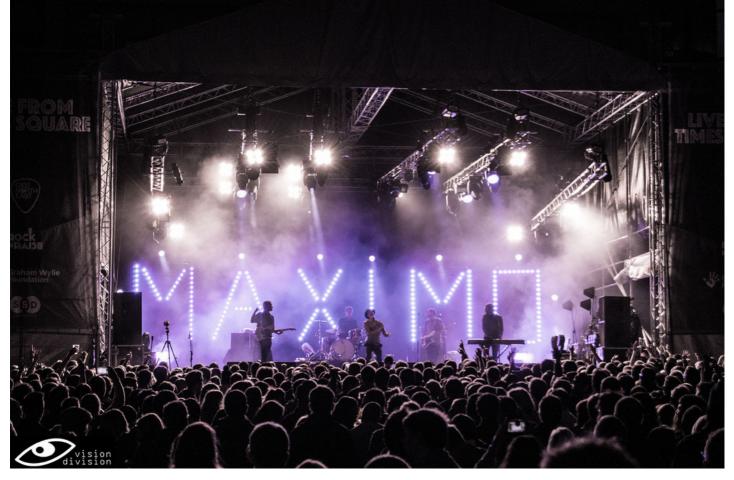

Maximo Park's LD Olly Suckling brought in his famously eye-catching 'M-A-X-I-M-O' sign which is made up of Robe CycFX LED battens and was a feature of their last extensive tour.

This updated version of the sign - also supplied by R&M Productions on this occasion and for the tour - featured an additional CycFX 4 unit making up the bridge of the A, and joining the 28 x CycFX 8s in the design.

Six trusses were sub-hung in the roof and 16 x Robe DLX4 LED Spots were rigged across these to provide key lighting and specials.

They were joined by  $16 \times 16 \times 12 \times 12 \times 100 \times$ 

## **Products Involved**

CycFX 4™ CycFX 8™ DL4X Spot™ LEDBeam 100™ LEDWash 600™ Pointe®

The first three-day Times Square 'Weekender' Festival was staged in the centre of Newcastle in the UK and was closed with a rousing performance by local heroes Maximo Park, with an all Robe moving light rig supplied to the event by locally based R&M Productions.