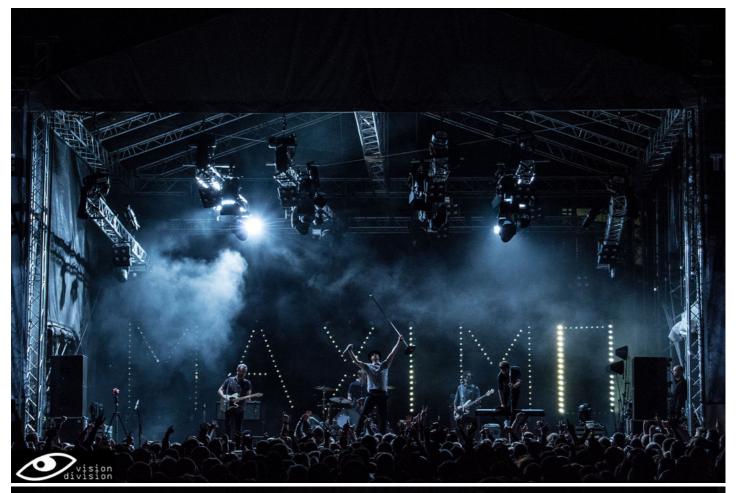

Maximo Park's LD Olly Suckling brought in his famously eye-catching 'M-A-X-I-M-O' sign which is made up of Robe CycFX LED battens and was a feature of their last extensive tour.

This updated version of the sign - also supplied by R&M Productions on this occasion and for the tour - featured an additional CycFX 4 unit making up the bridge of the A, and joining the 28 x CycFX 8s in the design.

Six trusses were sub-hung in the roof and 16 x Robe DLX4 LED Spots were rigged across these to provide key lighting and specials.

They were joined by  $16 \times 16 \times 12 \times 12 \times 100 \times$ 

## **Products Involved**

CycFX 4™ CycFX 8™ DL4X Spot™ LEDBeam 100™ LEDWash 600™ Pointe®

The first three-day Times Square 'Weekender' Festival was staged in the centre of Newcastle in the UK and was closed with a rousing performance by local heroes Maximo Park, with an all Robe moving light rig supplied to the event by locally based R&M Productions.