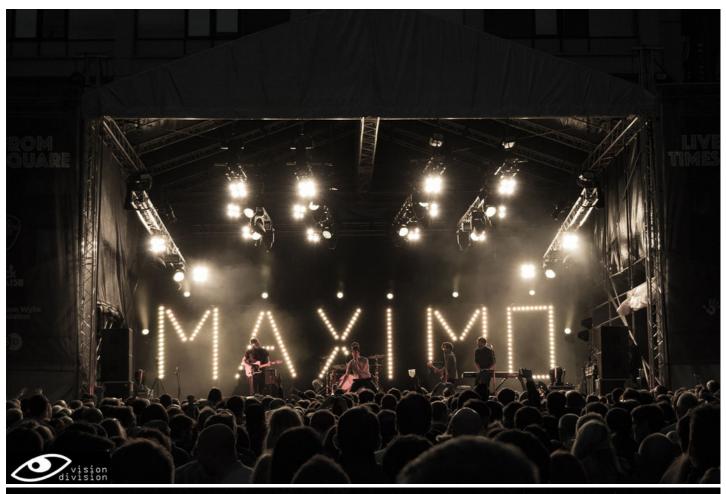

Maximo Park's LD Olly Suckling brought in his famously eye-catching 'M-A-X-I-M-O' sign which is made up of Robe CycFX LED battens and was a feature of their last extensive tour.

This updated version of the sign - also supplied by R&M Productions on this occasion and for the tour - featured an additional CycFX 4 unit making up the bridge of the A, and joining the 28 x CycFX 8s in the design.

Six trusses were sub-hung in the roof and 16 x Robe DLX4 LED Spots were rigged across these to provide key lighting and specials.

They were joined by  $16 \times 16 \times 12 \times 12 \times 100 \times$ 

The top rig design was based on Friday night headliner Fatboy Slim's plot by Abbiss, which also functioned as a practical and flexible option for all the other artists playing over the weekend which included indie favourites Ocean Colour Scene.