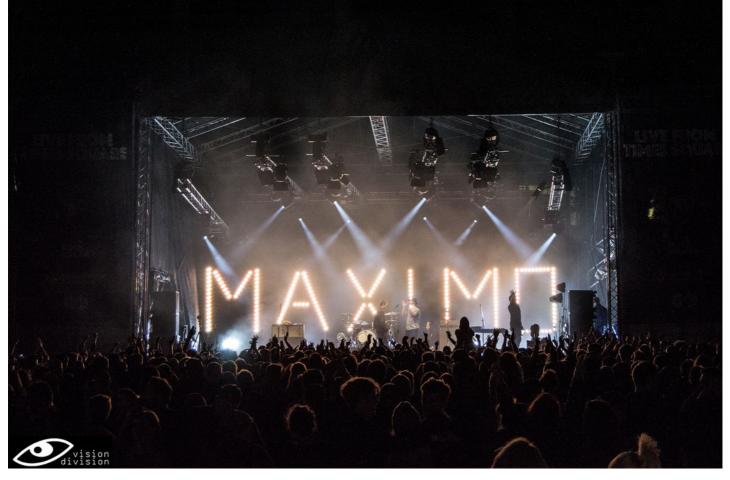

Maximo Park's LD Olly Suckling brought in his famously eye-catching 'M-A-X-I-M-O' sign which is made up of Robe CycFX LED battens and was a feature of their last extensive tour.

This updated version of the sign - also supplied by R&M Productions on this occasion and for the tour - featured an additional CycFX 4 unit making up the bridge of the A, and joining the 28 x CycFX 8s in the design.

Six trusses were sub-hung in the roof and 16 x Robe DLX4 LED Spots were rigged across these to provide key lighting and specials.

They were joined by  $16 \times 16 \times 12 \times 12 \times 100 \times$ 

The top rig design was based on Friday night headliner Fatboy Slim's plot by Abbiss, which also functioned as a practical and flexible option for all the other artists playing over the weekend which included indie favourites Ocean Colour Scene.