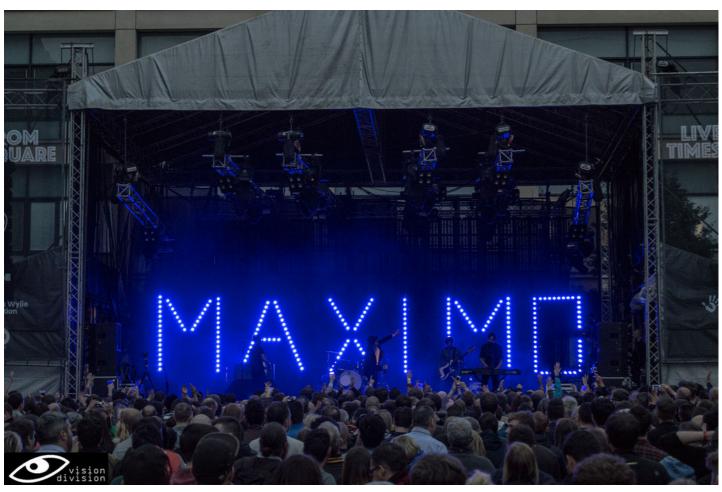

Maximo Park's LD Olly Suckling brought in his famously eye-catching 'M-A-X-I-M-O' sign which is made up of Robe CycFX LED battens and was a feature of their last extensive tour.

This updated version of the sign - also supplied by R&M Productions on this occasion and for the tour - featured an additional CycFX 4 unit making up the bridge of the A, and joining the 28 x CycFX 8s in the design.