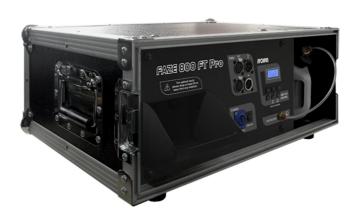

## FAZE 800 FT Pro™

FAZE 800 FT PRO™ offers a new concept of Faze machine using both liquid and air pumps, where the liquid in the pipes is mixed with air bubbles before it goes to the internal 800 W heater.

This new system provides many advantages such as dry fog, lower liquid consumption and less residue potentially affecting stage surfaces or equipment. The liquid does not remain inside of the heater, preventing blockages and extending the heater's lifespan. Placed in a sturdy flight case the unit is fitted with a high contrast blue/white display that is easily readable.

The liquid sensor is located in the pipes, allowing efficient liquid usage. Large replaceable fan filters are easily accessible from the outside of the flight case. The Faze 800 FT PRO™ is a great tool for applications demanding a high quality fog, and is also friendly to sensitive equipment.