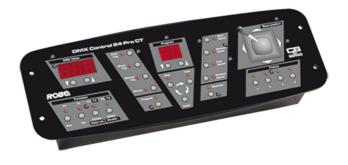

# DMX Control 24 Pro CT<sup>™</sup>

The DMX Control 24 Pro CT gives the user fast access with DMX controlled fixtures. The layout is made so any fixture using up to 6 DMX channels can be easily controlled.

## **Control and programming**

- Number of control channels: 24
- Up to 4 projectors each of max. 6 channels can be individually controlled
- 10 freely-programmable programs with up to 32 steps each
- 20 built-in programs
- Manual control of all projectors by joystick
- Manual strobe and black-out control
- Audio, Manual and Auto trigger
- 3 pin XLR output
- Sound input: ¼ mono jack
- Built in programs for ClubScan 150/250 CT, ClubRoller 150/250 CT, ClubSpot 150 CT, ClubSpot 160 CT