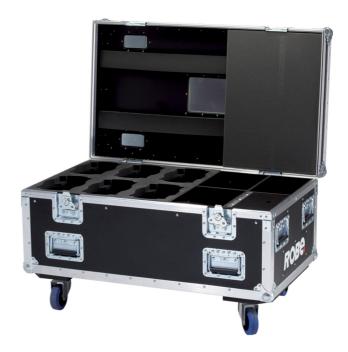

## Six-Pack Top Loader Case LEDBeam 100™

This case can fit six units of ROBIN 100 LEDBeam and offers another four compartments for accessories. It is constructed from high-quality, water repellent 9 mm thick plywood. It has a black finish exterior and features aluminium protected edges and tough steel corners. This case is equipped with four metal recessed wheels for easy transport.