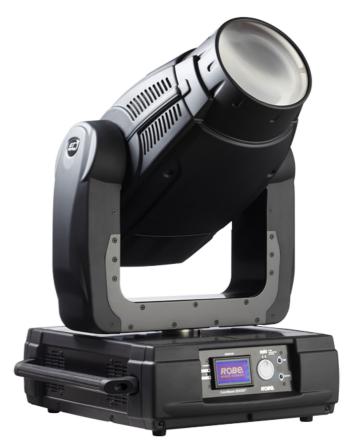

## ColorBeam 2500E AT™

A brand new ColorBeam 2500E AT is the most powerful moving head coming from Robe. ColorBeam 2500E AT delivers extremely bright, strong and punchy beam light output. This product is dedicated to the largest applications where extremely powerfull beameffect fixtures are required. On board Multistep zoom provides optional beam size from 6.5 - 10 degrees. Rotating gobos and Rotating prism create beautiful mid-air effetcs. ColorBeam 2500E AT provides full CMY/CTO and variable frost for creating nice washlight effects.