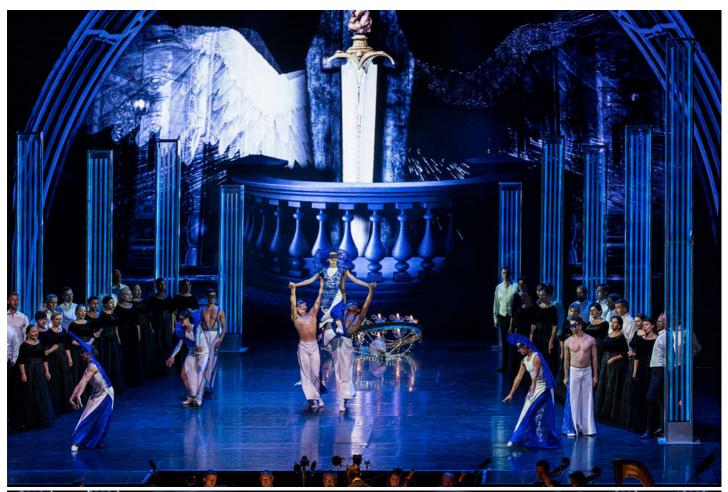

## **Products Involved**

BMFL™ WashBeam BMFL™ Blade LEDWash 800X™ MMX Blade™ MMX Spot™

Robe was the moving light of choice for the 2022 Saaremaa Opera Festival staged in a purpose-built tented arena erected beside the charismatic Kuressaare Castle in the south of Saaremaa Island, Estonia, which was the dramatic location for five days of popular opera and other performances, all presented this year by the Silesian Opera (Opera Śląska) from Bytom, Poland.

The substantial venue measured 30 metres wide by 60 metres long and accommodated 8000 guests over five days. The event was organised by Eesti Concert and saw a repertoire programme comprising operas "Romeo & Juliet" and "La Traviata", a gala show, a Mozart evening with a ballet production of his "Requiem" and a specially created children's opera.

Polish LD Dominik Ksol created a production lighting design to cover all five shows, and was assisted in Estonia by Andres Sarv and Tõnis Järs from E&T, the local rental company supplying the lighting including the 67 x Robes luminaires, which comprised 2 x BMFL WashBeams and two BMFL Blades, 15 x MMX Blades, 18 x LEDWash 800s and 9 x MMX Spots for the moving lights, plus 21 x ParFect SW (smart white) LED PARs.

All these fixtures were selected for their intensity, colours, quietness, reliability, and the general flexibility they brought to the 28-metre wide by 15-metre-deep stage, which also featured a large upstage LED screen.

The four BMFLs were all on the advanced truss just above the audience front rows and were used for key lighting and specials.

The MMX Blades were on the advanced bar and LX 1 - the latter being the furthest downstage of the overhead trusses - and also on the offstage ends of LX2 and LX3 (LX3 being in the mid-stage

Tel: +420-571-751500

Fax: +420-571-751515 Email: info@robe.cz

position).

The MMX Blades augmented the BMFLs for specials and key lighting in specific positions and were an

ideal fixture for this with their good range of whites and soft quality of light which was perfect.

The MMX Spots - still a very popular fixture in the Baltics - were deployed on LX2, LX3 and on the

offstage edges of LX4 at the back, usable for both front and back highlighting.

The LEDWash 800s, another Robe fixture that has had a long and successful career on the rental

market ... were on the advanced bar plus LX3, LX4 and LX5, deployed for stage washes, a task they

completed with finesse and a fabulous range of colours. They were needed to cover the substantial

stage areas and different sets.