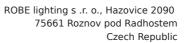

## **Products Involved**

BMFL™ WashBeam BMFL™ Blade LEDWash 800X™ MMX Blade™ MMX Spot™

Robe was the moving light of choice for the 2022 Saaremaa Opera Festival staged in a purpose-built tented arena erected beside the charismatic Kuressaare Castle in the south of Saaremaa Island, Estonia, which was the dramatic location for five days of popular opera and other performances, all presented this year by the Silesian Opera (Opera Śląska) from Bytom, Poland.

The substantial venue measured 30 metres wide by 60 metres long and accommodated 8000 guests over five days. The event was organised by Eesti Concert and saw a repertoire programme comprising operas "Romeo & Juliet" and "La Traviata", a gala show, a Mozart evening with a ballet production of his "Requiem" and a specially created children's opera.

All these fixtures were selected for their intensity, colours, quietness, reliability, and the general flexibility they brought to the 28-metre wide by 15-metre-deep stage, which also featured a large upstage LED screen.