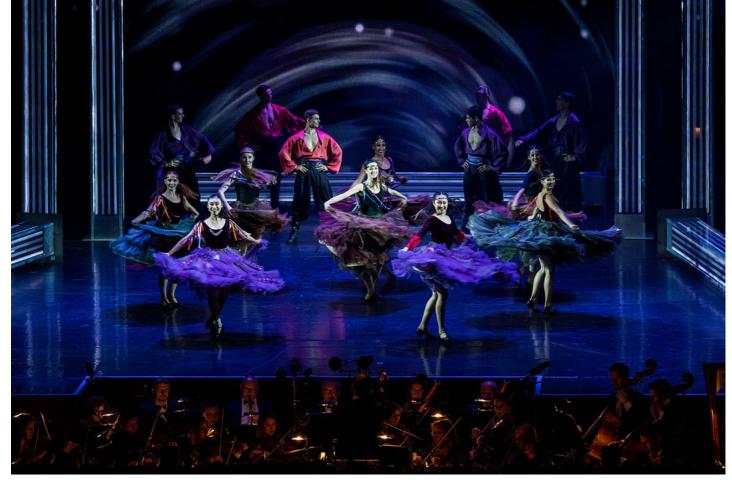

## **Products Involved**

BMFL™ WashBeam BMFL™ Blade LEDWash 800X™ MMX Blade™ MMX Spot™

Robe was the moving light of choice for the 2022 Saaremaa Opera Festival staged in a purpose-built tented arena erected beside the charismatic Kuressaare Castle in the south of Saaremaa Island, Estonia, which was the dramatic location for five days of popular opera and other performances, all presented this year by the Silesian Opera (Opera Śląska) from Bytom, Poland.

The substantial venue measured 30 metres wide by 60 metres long and accommodated 8000 guests over five days. The event was organised by Eesti Concert and saw a repertoire programme comprising operas "Romeo & Juliet" and "La Traviata", a gala show, a Mozart evening with a ballet production of his "Requiem" and a specially created children's opera.

All these fixtures were selected for their intensity, colours, quietness, reliability, and the general flexibility they brought to the 28-metre wide by 15-metre-deep stage, which also featured a large upstage LED screen.

The four BMFLs were all on the advanced truss just above the audience front rows and were used for key lighting and specials.

The MMX Blades were on the advanced bar and LX 1 - the latter being the furthest downstage of the overhead trusses - and also on the offstage ends of LX2 and LX3 (LX3 being in the mid-stage