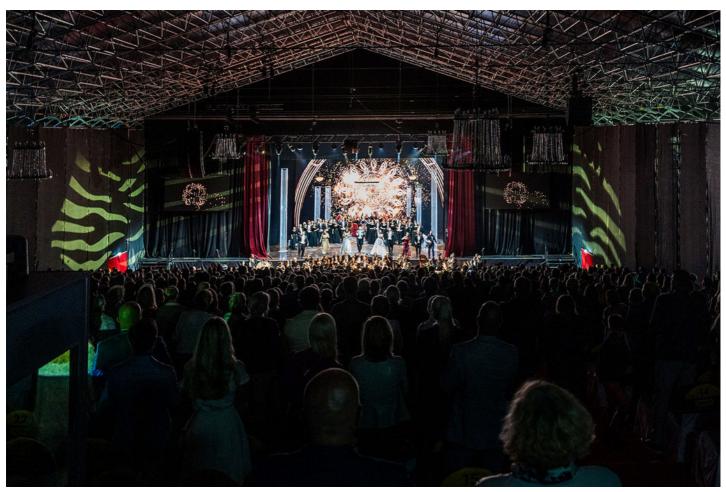

## **Products Involved**

BMFL™ WashBeam BMFL™ Blade LEDWash 800X™ MMX Blade™ MMX Spot™

Robe was the moving light of choice for the 2022 Saaremaa Opera Festival staged in a purpose-built tented arena erected beside the charismatic Kuressaare Castle in the south of Saaremaa Island, Estonia, which was the dramatic location for five days of popular opera and other performances, all presented this year by the Silesian Opera (Opera Śląska) from Bytom, Poland.

The substantial venue measured 30 metres wide by 60 metres long and accommodated 8000 guests over five days. The event was organised by Eesti Concert and saw a repertoire programme comprising operas "Romeo & Juliet" and "La Traviata", a gala show, a Mozart evening with a ballet production of his "Requiem" and a specially created children's opera.

Polish LD Dominik Ksol created a production lighting design to cover all five shows, and was assisted in Estonia by Andres Sarv and Tõnis Järs from E&T, the local rental company supplying the lighting including the 67 x Robes luminaires, which comprised 2 x BMFL WashBeams and two BMFL Blades, 15 x MMX Blades, 18 x LEDWash 800s and 9 x MMX Spots for the moving lights, plus 21 x ParFect SW (smart white) LED PARs.

All these fixtures were selected for their intensity, colours, quietness, reliability, and the general flexibility they brought to the 28-metre wide by 15-metre-deep stage, which also featured a large upstage LED screen.

The four BMFLs were all on the advanced truss just above the audience front rows and were used for key lighting and specials.

The MMX Blades were on the advanced bar and LX 1 - the latter being the furthest downstage of the overhead trusses - and also on the offstage ends of LX2 and LX3 (LX3 being in the mid-stage

Tel: +420-571-751500

Fax: +420-571-751515 Email: info@robe.cz

position).

The MMX Blades augmented the BMFLs for specials and key lighting in specific positions and were an

ideal fixture for this with their good range of whites and soft quality of light which was perfect.

The MMX Spots - still a very popular fixture in the Baltics - were deployed on LX2, LX3 and on the

offstage edges of LX4 at the back, usable for both front and back highlighting.

The LEDWash 800s, another Robe fixture that has had a long and successful career on the rental

market ... were on the advanced bar plus LX3, LX4 and LX5, deployed for stage washes, a task they

completed with finesse and a fabulous range of colours. They were needed to cover the substantial

stage areas and different sets.