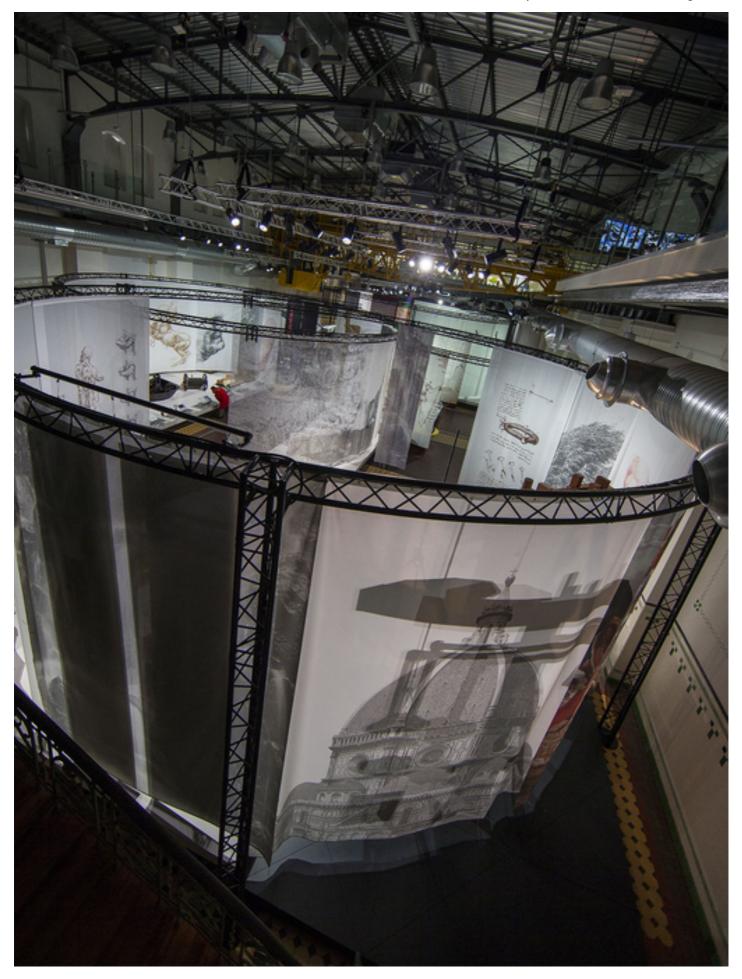

Installed in the majestic former turbine hall of EC1, over 70 exhibits include historical models, interactive installations, films and contemporary examples of bio-inspired robotics, aviation and material technology ... all focused on the activity of Leonardo da Vinci as a scientist, engineer and inventor.

Prolight also specified and supplied all the trusses for lighting, dressing and soft goods that are flown in the roof of the hall. When they did the first positioning of the lightsources, the artefacts were not yet in position, so they had to do a rough focus using mats strategically placed on the ground.

Once the lighting and trussing were in place in the air, a crew from France actually installed the exhibition after which the ParFect focuses were fine-tuned and their colour temperatures tweaked so they emitted the perfect light for the various different areas and exhibits.

In addition to lighting everything cleanly, they also provided shadows, contrasts and drama lifting the whole ambience and enhancing the three dimensionality of the exhibits.

They are programmed onto and are being controlled via a Visual Productions' CueCore 2 controller. Once Vinci "Energy of the Mind" has concluded, the ParFects will be used to light a collection of paintings and posters that will be on display in the same space.