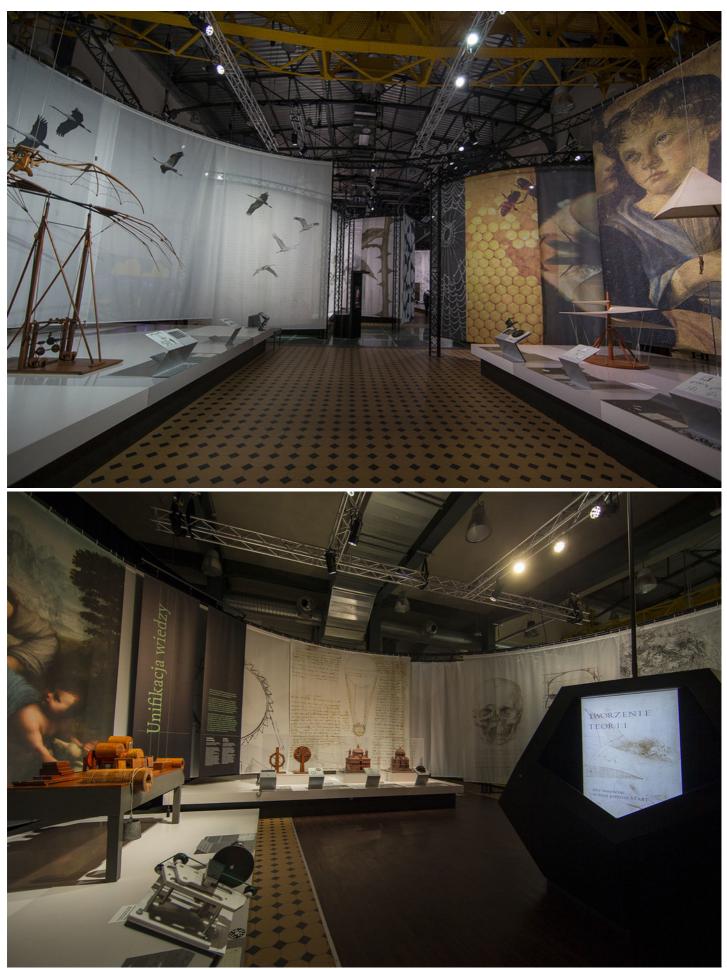

Installed in the majestic former turbine hall of EC1, over 70 exhibits include historical models, interactive installations, films and contemporary examples of bio-inspired robotics, aviation and material technology ... all focused on the activity of Leonardo da Vinci as a scientist, engineer and inventor.

In addition to lighting everything cleanly, they also provided shadows, contrasts and drama lifting the whole ambience and enhancing the three dimensionality of the exhibits.

They are programmed onto and are being controlled via a Visual Productions' CueCore 2 controller. Once Vinci "Energy of the Mind" has concluded, the ParFects will be used to light a collection of paintings and posters that will be on display in the same space.