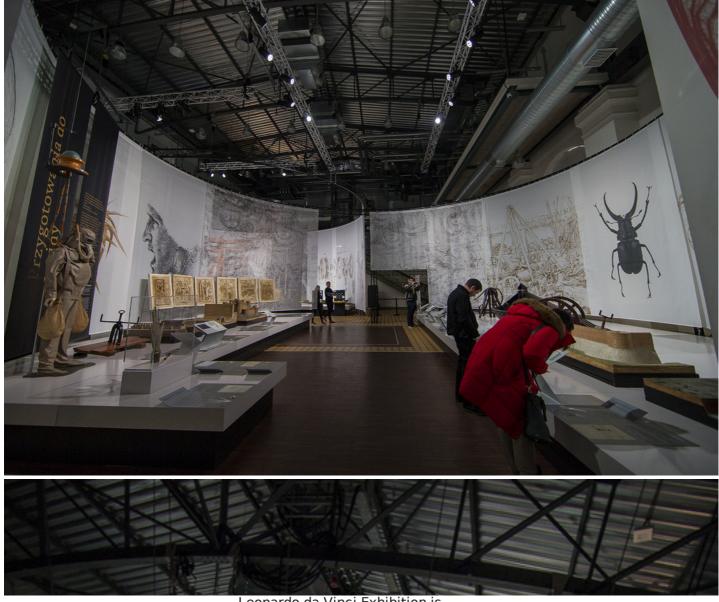

## **Products Involved**

ParFect 100™

The intriguing Leonardo da Vinci "Energy of the Mind" exhibition is being lit with 120x Robe ParFect 100 LED luminaires in the charismatic, newly opened EC1 Łódź City of Culture in Poland.

Installed in the majestic former turbine hall of EC1, over 70 exhibits include historical models, interactive installations, films and contemporary examples of bio-inspired robotics, aviation and material technology ... all focused on the activity of Leonardo da Vinci as a scientist, engineer and inventor.

There are seven sections to the expo, six presented by the da Vinci Institute and the seventh by the National Festival for Film and Culture in Poland.

Scheduled to run for six months, EC1 has purchased the ParFect 100s, and the fixtures will then be used for other expositions and events taking place in the complex.

In addition to lighting everything cleanly, they also provided shadows, contrasts and drama lifting the whole ambience and enhancing the three dimensionality of the exhibits.

They are programmed onto and are being controlled via a Visual Productions' CueCore 2 controller. Once Vinci "Energy of the Mind" has concluded, the ParFects will be used to light a collection of paintings and posters that will be on display in the same space.