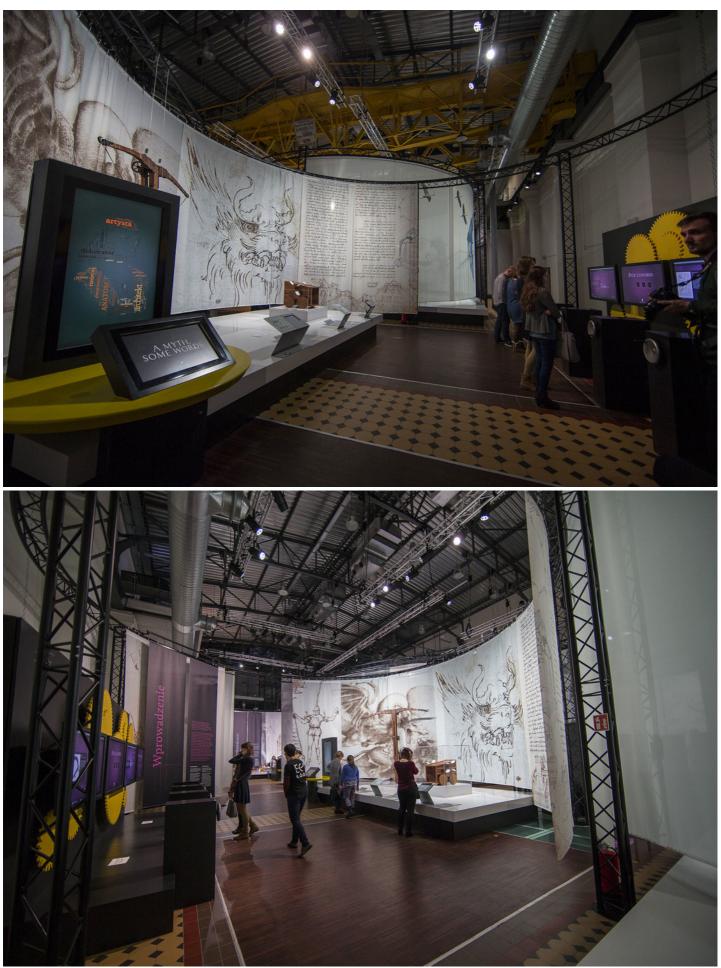

Installed in the majestic former turbine hall of EC1, over 70 exhibits include historical models, interactive installations, films and contemporary examples of bio-inspired robotics, aviation and material technology ... all focused on the activity of Leonardo da Vinci as a scientist, engineer and inventor.

There are seven sections to the expo, six presented by the da Vinci Institute and the seventh by the National Festival for Film and Culture in Poland.

Scheduled to run for six months, EC1 has purchased the ParFect 100s, and the fixtures will then be used for other expositions and events taking place in the complex.

In addition to lighting everything cleanly, they also provided shadows, contrasts and drama lifting the whole ambience and enhancing the three dimensionality of the exhibits.

They are programmed onto and are being controlled via a Visual Productions' CueCore 2 controller. Once Vinci "Energy of the Mind" has concluded, the ParFects will be used to light a collection of paintings and posters that will be on display in the same space.