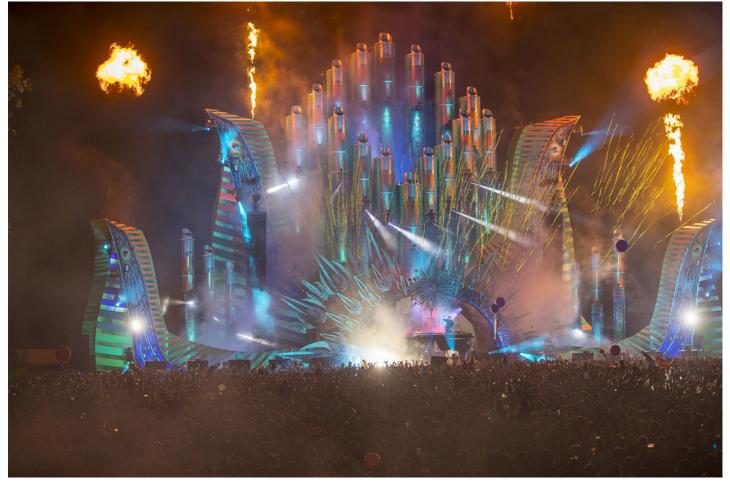

## **Products Involved**

**MegaPointe®** 

Robe's much-anticipated brand new MegaPointe was launched globally last week ... ... and the preceding week, 20 x MegaPointes were in action on the Main Stage at Mysteryland 2017, one of the Netherlands' best established and most popular dance music extravaganzas.

The MegaPointes were part of a stunning production lighting design by Sander den Otter from T-MINUS Design for the 2-day event staged at Haarlemmermeer, a nature reserve just outside Amsterdam. Mysteryland 2017 brought a magical mix of great music, diversity, unity and superlative production values to 110,000 EDM fans attending from all around the world.

The eye-popping main stage with its complex and beautiful new scenic design by the Mysteryland team - led by creative director Sander Vermeulen - was the starting point for Sander den Otter's lighting design.

MegaPointes threw light hundreds of metres out into the crowds for the camera shots - the event was both streamed and recorded - and created a dazzling array of funky, retina-burning effects during the various DJ sets. The line-up included many 'greats' like Armin van Buuren, Axwell  $\Lambda$  Ingrosso, Oliver Heldens, Deadmau5, etc.

Tel: +420-571-751500 Fax: +420-571-751515 Email: info@robe.cz

They were perfect for audience illumination and capturing the enthusiasm and spirit of the Mysteryland fans, actively engaging with them as their potent beams swept back and forth and up and down across the massive packed arena.