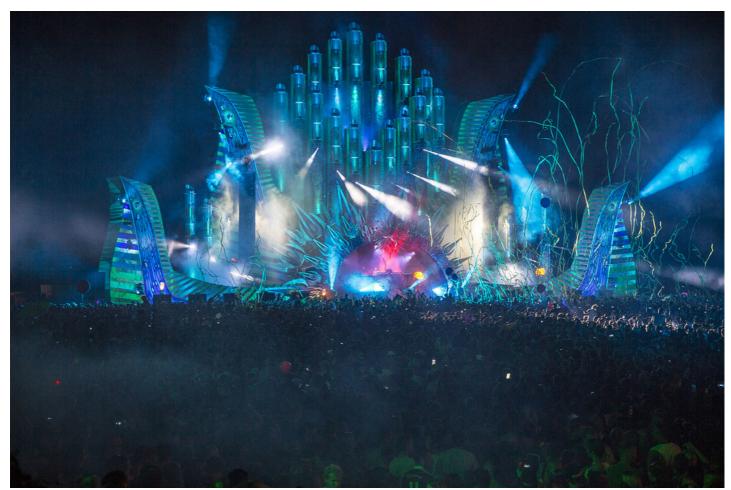

## **Products Involved**

**MegaPointe®** 

Robe's much-anticipated brand new MegaPointe was launched globally last week ... ... and the preceding week, 20 x MegaPointes were in action on the Main Stage at Mysteryland 2017, one of the Netherlands' best established and most popular dance music extravaganzas.

The MegaPointes were part of a stunning production lighting design by Sander den Otter from T-MINUS Design for the 2-day event staged at Haarlemmermeer, a nature reserve just outside Amsterdam. Mysteryland 2017 brought a magical mix of great music, diversity, unity and superlative production values to 110,000 EDM fans attending from all around the world.

The eye-popping main stage with its complex and beautiful new scenic design by the Mysteryland team - led by creative director Sander Vermeulen - was the starting point for Sander den Otter's lighting design.

MegaPointes threw light hundreds of metres out into the crowds for the camera shots - the event was both streamed and recorded - and created a dazzling array of funky, retina-burning effects during the various DJ sets. The line-up included many 'greats' like Armin van Buuren, Axwell  $\Lambda$  Ingrosso, Oliver Heldens, Deadmau5, etc.

Tel: +420-571-751500 Fax: +420-571-751515 Email: info@robe.cz

They were perfect for audience illumination and capturing the enthusiasm and spirit of the Mysteryland fans, actively engaging with them as their potent beams swept back and forth and up and down across the massive packed arena.