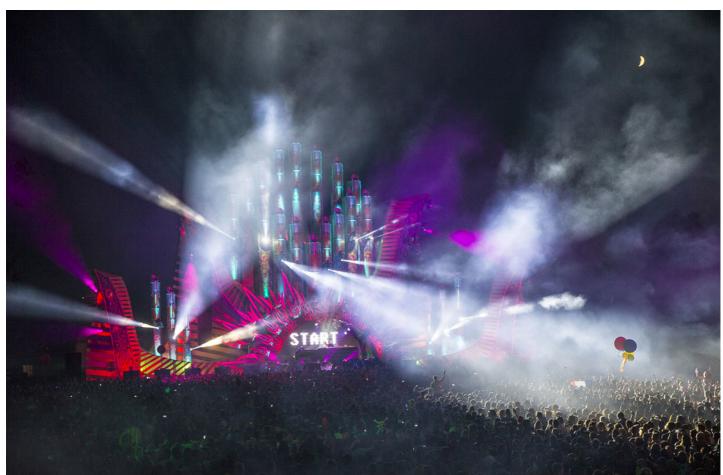

The MegaPointes were part of a stunning production lighting design by Sander den Otter from T-MINUS Design for the 2-day event staged at Haarlemmermeer, a nature reserve just outside Amsterdam. Mysteryland 2017 brought a magical mix of great music, diversity, unity and superlative production values to 110,000 EDM fans attending from all around the world.

The eye-popping main stage with its complex and beautiful new scenic design by the Mysteryland team - led by creative director Sander Vermeulen - was the starting point for Sander den Otter's lighting design.

MegaPointes threw light hundreds of metres out into the crowds for the camera shots - the event was both streamed and recorded - and created a dazzling array of funky, retina-burning effects during the various DJ sets. The line-up included many 'greats' like Armin van Buuren, Axwell  $\Lambda$  Ingrosso, Oliver Heldens, Deadmau5, etc.

Tel: +420-571-751500 Fax: +420-571-751515 Email: info@robe.cz

They were perfect for audience illumination and capturing the enthusiasm and spirit of the Mysteryland fans, actively engaging with them as their potent beams swept back and forth and up and down across the massive packed arena.