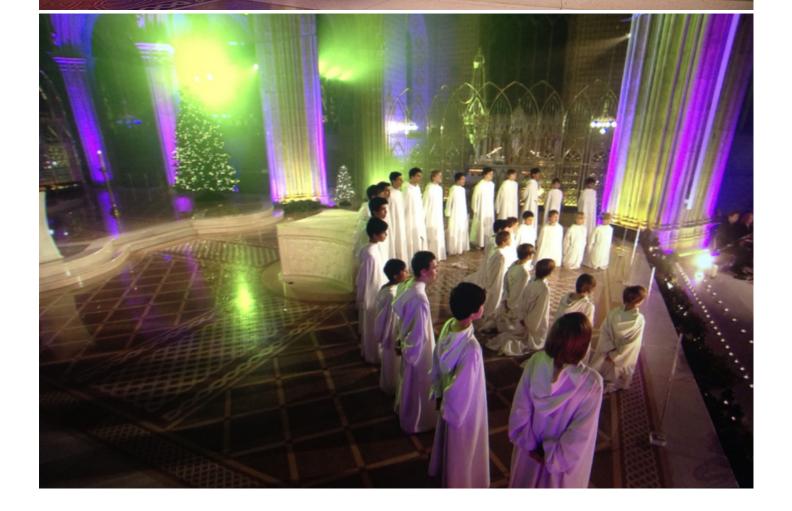

## **Products Involved**

LEDWash 600™ MMX Spot™

Lighting Designer / Director John Penny Williams worked with Robe moving lights supplied by leading Anglo-Irish rental companies HSL from Blackburn UK and Production Services Ireland (PSI) who are headquartered in Belfast, to create a beguiling lighting design at St Patrick's Cathedral in Armagh, Northern Ireland.

This was for a special "Christmas In Ireland" performance by the all boy choir super-group Libera, which was recorded earlier in the year and released as their annual Christmas DVD for 2013. Broadcast on PBS American public broadcast network, it has been aired on over 307 stations across 44 US states.

It was the first time he's worked in St Patrick's Cathedral, and he wove the stunning ecclesiastical architecture into the picture creating a truly magical, almost filmic ambience and backdrop for the performance and recording.

The origins of the church date back to 445, with the current building being most recently restored between 1832 and 1840 after being destroyed and rebuilt 17 times in its history!

The MMX Spots were rigged high up and utilized for lofty side beams, while the LEDWashes proved excellent for washing across the altar and side walls of the nave.

John comments, "The colour from both fixtures is superb and the LEDWashes were a major part of the overall look".

The creative challenge was to have something attractive in terms of lighting and visual effects behind all the close ups, and with that in mind, he managed to add plenty of twinkles to the proceedings! Using the LEDWashes zoomed right out he was able to use less fixtures for more coverage which was a great help.