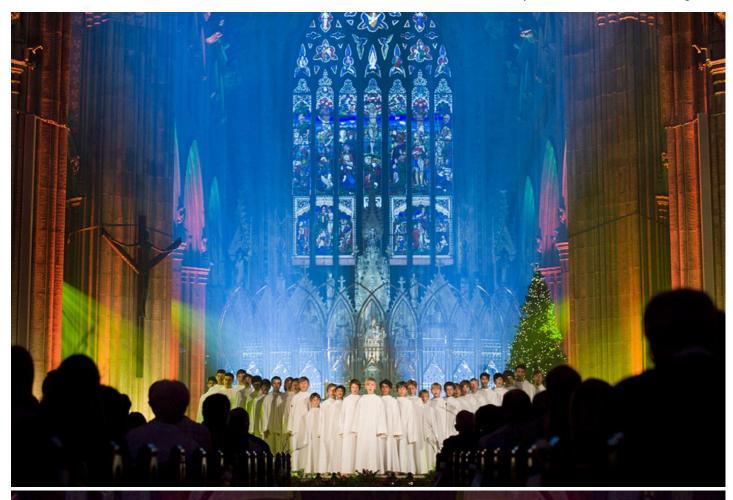

## **Products Involved**

LEDWash 600™ MMX Spot™

Lighting Designer / Director John Penny Williams worked with Robe moving lights supplied by leading Anglo-Irish rental companies HSL from Blackburn UK and Production Services Ireland (PSI) who are headquartered in Belfast, to create a beguiling lighting design at St Patrick's Cathedral in Armagh, Northern Ireland.

This was for a special "Christmas In Ireland" performance by the all boy choir super-group Libera, which was recorded earlier in the year and released as their annual Christmas DVD for 2013. Broadcast on PBS American public broadcast network, it has been aired on over 307 stations across 44 US states.

It was the first time he's worked in St Patrick's Cathedral, and he wove the stunning ecclesiastical architecture into the picture creating a truly magical, almost filmic ambience and backdrop for the performance and recording.

The origins of the church date back to 445, with the current building being most recently restored between 1832 and 1840 after being destroyed and rebuilt 17 times in its history!

The MMX Spots were rigged high up and utilized for lofty side beams, while the LEDWashes proved excellent for washing across the altar and side walls of the nave.

John comments, "The colour from both fixtures is superb and the LEDWashes were a major part of the overall look".

The creative challenge was to have something attractive in terms of lighting and visual effects behind all the close ups, and with that in mind, he managed to add plenty of twinkles to the proceedings! Using the LEDWashes zoomed right out he was able to use less fixtures for more coverage which was a great help.