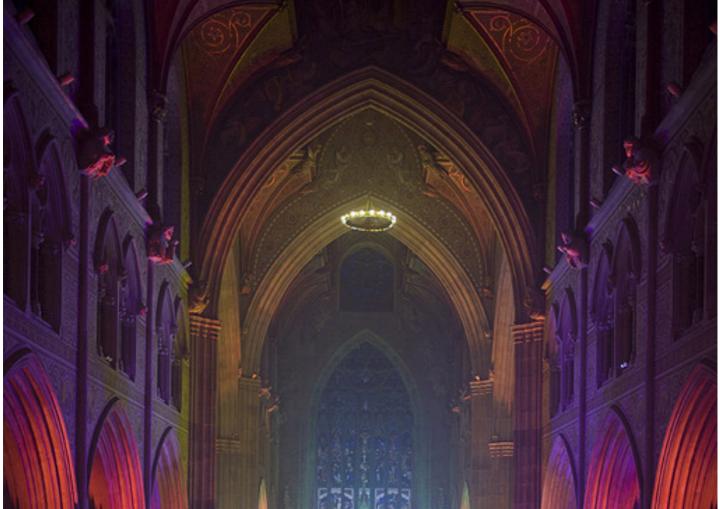

It was the first time he's worked in St Patrick's Cathedral, and he wove the stunning ecclesiastical architecture into the picture creating a truly magical, almost filmic ambience and backdrop for the performance and recording.

The origins of the church date back to 445, with the current building being most recently restored between 1832 and 1840 after being destroyed and rebuilt 17 times in its history!

The MMX Spots were rigged high up and utilized for lofty side beams, while the LEDWashes proved excellent for washing across the altar and side walls of the nave.

John comments, "The colour from both fixtures is superb and the LEDWashes were a major part of the overall look".

The creative challenge was to have something attractive in terms of lighting and visual effects behind all the close ups, and with that in mind, he managed to add plenty of twinkles to the proceedings! Using the LEDWashes zoomed right out he was able to use less fixtures for more coverage which was a great help.