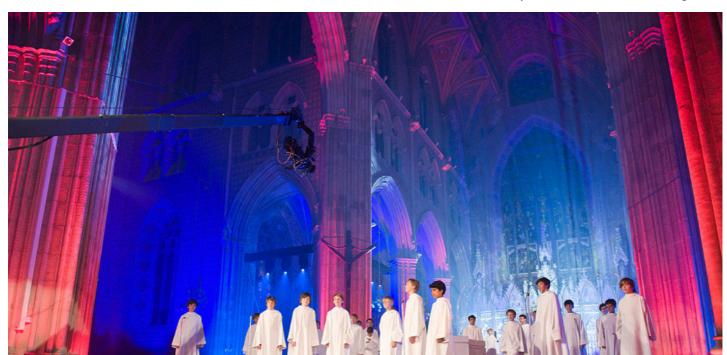

## **Products Involved**

LEDWash 600™ MMX Spot™

Lighting Designer / Director John Penny Williams worked with Robe moving lights supplied by leading Anglo-Irish rental companies HSL from Blackburn UK and Production Services Ireland (PSI) who are headquartered in Belfast, to create a beguiling lighting design at St Patrick's Cathedral in Armagh, Northern Ireland.

This was for a special "Christmas In Ireland" performance by the all boy choir super-group Libera, which was recorded earlier in the year and released as their annual Christmas DVD for 2013. Broadcast on PBS American public broadcast network, it has been aired on over 307 stations across 44 US states.

It was the first time he's worked in St Patrick's Cathedral, and he wove the stunning ecclesiastical architecture into the picture creating a truly magical, almost filmic ambience and backdrop for the performance and recording.

The origins of the church date back to 445, with the current building being most recently restored between 1832 and 1840 after being destroyed and rebuilt 17 times in its history!

The MMX Spots were rigged high up and utilized for lofty side beams, while the LEDWashes proved excellent for washing across the altar and side walls of the nave.

John comments, "The colour from both fixtures is superb and the LEDWashes were a major part of the overall look".

The creative challenge was to have something attractive in terms of lighting and visual effects behind all the close ups, and with that in mind, he managed to add plenty of twinkles to the proceedings! Using the LEDWashes zoomed right out he was able to use less fixtures for more coverage which was a great help.