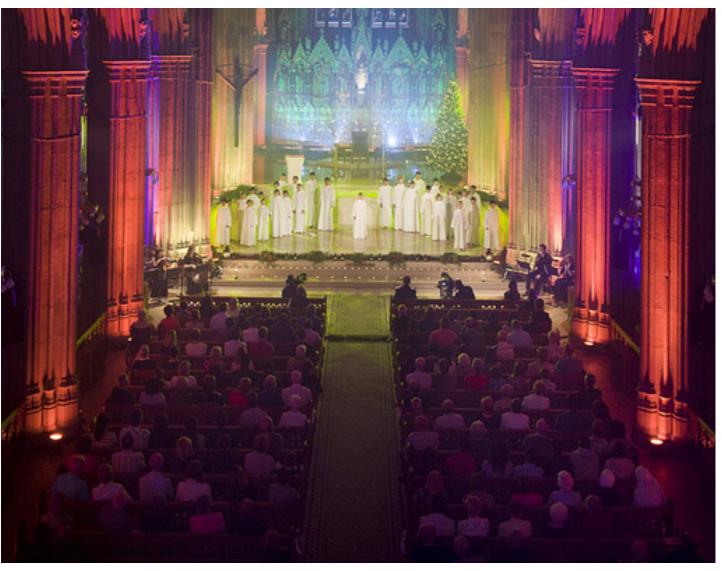

## **Products Involved**

LEDWash 600™ MMX Spot™

Lighting Designer / Director John Penny Williams worked with Robe moving lights supplied by leading Anglo-Irish rental companies HSL from Blackburn UK and Production Services Ireland (PSI) who are headquartered in Belfast, to create a beguiling lighting design at St Patrick's Cathedral in Armagh, Northern Ireland.

This was for a special "Christmas In Ireland" performance by the all boy choir super-group Libera, which was recorded earlier in the year and released as their annual Christmas DVD for 2013. Broadcast on PBS American public broadcast network, it has been aired on over 307 stations across 44 US states.

It was the first time he's worked in St Patrick's Cathedral, and he wove the stunning ecclesiastical architecture into the picture creating a truly magical, almost filmic ambience and backdrop for the performance and recording.

The origins of the church date back to 445, with the current building being most recently restored between 1832 and 1840 after being destroyed and rebuilt 17 times in its history!

The MMX Spots were rigged high up and utilized for lofty side beams, while the LEDWashes proved excellent for washing across the altar and side walls of the nave.

John comments, "The colour from both fixtures is superb and the LEDWashes were a major part of the overall look".

The creative challenge was to have something attractive in terms of lighting and visual effects behind all the close ups, and with that in mind, he managed to add plenty of twinkles to the proceedings! Using the LEDWashes zoomed right out he was able to use less fixtures for more coverage which was a great help.